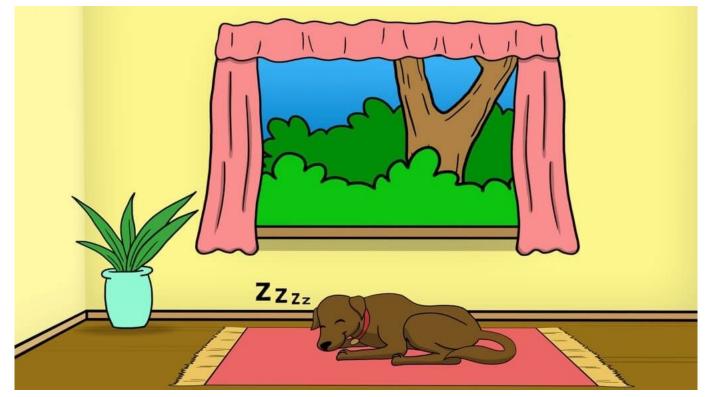

Naptime

It is naptime for the dog. He settles down on the cozy pink rug and falls asleep.

While the dog sleeps on the rug, the cat peeks in the window. "I want to take a nap, too," meows the cat.

So, the cat creeps in and falls asleep on the dog's back. A mouse sits on the window sill." I want to take a nap, too," squeaks the mouse.