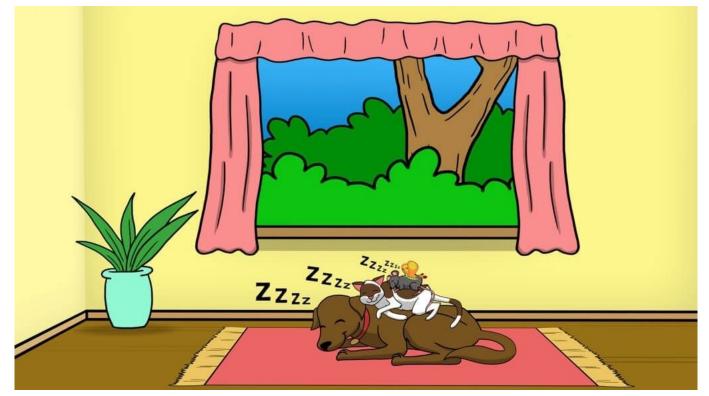

So, the mouse sneaks in and falls asleep on the cat's back. A butterfly lands on the window sill. "I want to take a nap, too," whispers the butterfly.

So, the butterfly flutters in and falls asleep on the mouse's back. All of a sudden the rug shakes.