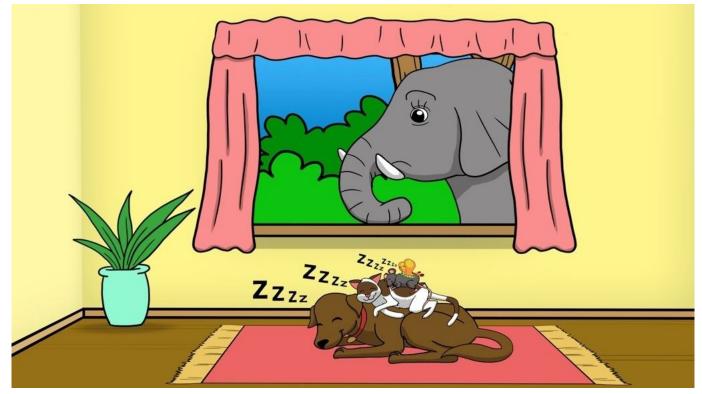

Naptime



It is naptime for the dog. He settles down on the cozy pink rug and falls asleep.



While the dog sleeps on the rug, the cat peeks in the window. "I want to take a nap, too," meows the cat.



So, the cat creeps in and falls asleep on the dog's back. A mouse sits on the window sill." I want to take a nap, too," squeaks the mouse.



So, the mouse sneaks in and falls asleep on the cat's back. A butterfly lands on the window sill. "I want to take a nap, too," whispers the butterfly.



So, the butterfly flutters in and falls asleep on the mouse's back. All of a sudden the rug shakes.



It's an elephant! "I am sleepy, too," trumpets the elephant.

## Vowel Syllable Pattern Chart

| Open                | Closed    | Magic e | Vowel Digraph   | R-Controlled         | Diphthong<br>Vowel Team | Consonant+le |
|---------------------|-----------|---------|-----------------|----------------------|-------------------------|--------------|
| me/ows              | rug       | take    | sleeps          | flut/ters            | me/ <b>ows</b>          | set/tle      |
| but/ter/ <b>fly</b> | win/dow   | shakes  | peeks           | whis/ <b>pers</b>    | mouse                   |              |
| co/zy               | nap       |         | creeps          | but/ <b>ter</b> /fly |                         |              |
|                     | lands     |         | a/sleep         |