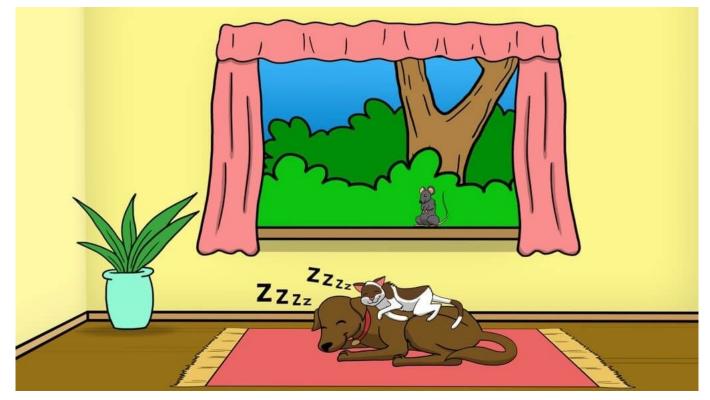

Naptime

It is naptime for the dog. He settles down on the cozy pink rug and falls asleep.

While the dog sleeps on the rug, the cat peeks in the window. "I want to take a nap, too," meows the cat.

So, the cat creeps in and falls asleep on the dog's back. A mouse sits on the window sill." I want to take a nap, too," squeaks the mouse.

So, the mouse sneaks in and falls asleep on the cat's back. A butterfly lands on the window sill. "I want to take a nap, too," whispers the butterfly.

So, the butterfly flutters in and falls asleep on the mouse's back. All of a sudden the rug shakes.