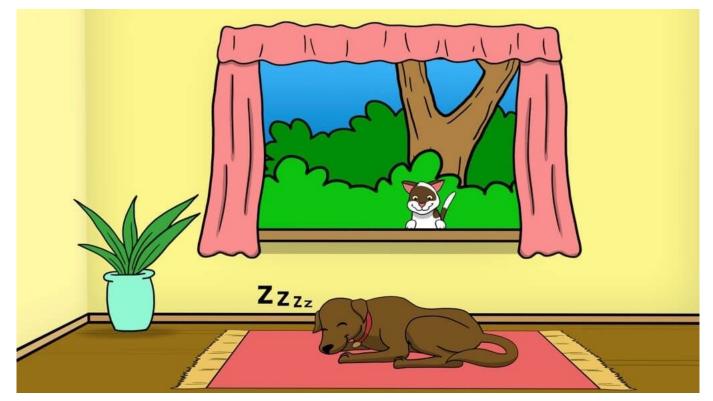

Naptime

It is naptime for the dog. He settles down on the cozy pink rug and falls asleep.

While the dog sleeps on the rug, the cat peeks in the window. "I want to take a nap, too," meows the cat.

So, the cat creeps in and falls asleep on the dog's back. A mouse sits on the window sill." I want to take a nap, too," squeaks the mouse.