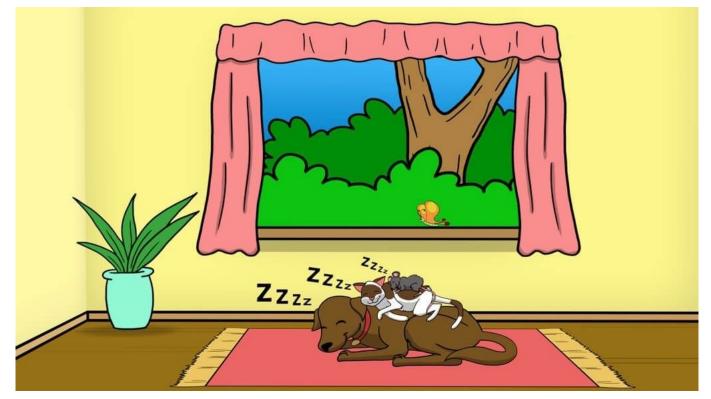

Naptime

It is naptime for the dog. He settles down on the cozy pink rug and falls asleep.

While the dog sleeps on the rug, the cat peeks in the window. "I want to take a nap, too," meows the cat.

So, the cat creeps in and falls asleep on the dog's back. A mouse sits on the window sill." I want to take a nap, too," squeaks the mouse.

So, the mouse sneaks in and falls asleep on the cat's back. A butterfly lands on the window sill. "I want to take a nap, too," whispers the butterfly.

So, the butterfly flutters in and falls asleep on the mouse's back. All of a sudden the rug shakes.